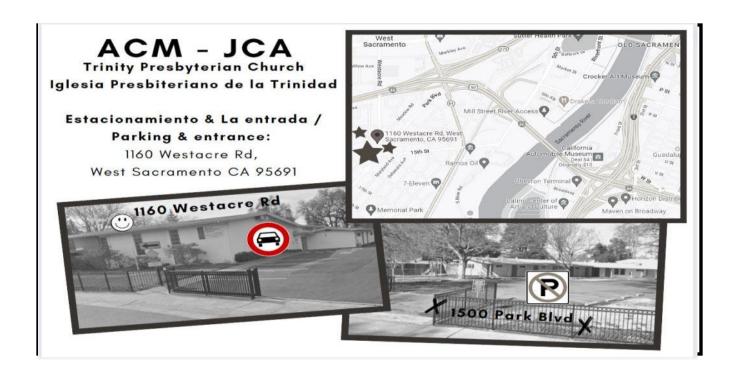

#### **New Business:**

D29 request to borrow audio and translation equipment for Unity Day: no conflicting events, D54 is helping. Unanimously approved. Moving post conf next year: motion to move 2023 post conference assembly to May 6 and 7, 2023, second by Titia, Matthew and Lisanne. Discussion: moving earlier leaves less time to prepare. Not opposed to moving date but maybe later for Delegate's sake. Jenn says she can pull it off. Substantial unanimity approval. Minority opinion: vote to move to June. Doesn't change any opinions - will be May 6 and 7. Reconsidering prudent reserve. Discussion: Don passed out and sent via email. Prudent reserve higher than expected. Don was thanked for examples in the motion. Archives & Alt-Archives to Workshop – there is a line item for archivist to go to meeting 1x every other year and alt to go other year. Nancy K emailed Finance committee if we should have both go bc no attendance last two years. Budget for Nancy to go is approved, approving alt would be new business. No motion presented to send. ACM locations: Downtown Sac Church last month (\$200x8. The church knows/loves AA, wifi access.), this month West Sac Church (\$175 - church manager helpful/accommodating. Good parking). Motion to have ACM meetings in West Sac church. Discussion: would be good to see which location is better for hybrid. Parking better for persons with disabilities. Motion passed with substantial unanimity. Minority opinion: I like the other place better. Motion stands new ACM location at West Sac Church.