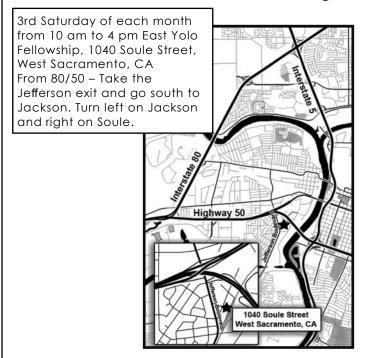

nia.org

### **GSR Preamble**

We are the General Service Representatives. We are the link in the chain of communication for our groups with the General Service Conference and the world of A.A.

We realize that the ultimate authority in A.A. is a loving God as He may express Himself in our group conscience. As trusted servants, our job is to bring information to our groups in order that the group can reach an informed group conscience. Passing along this group conscience we are helping to maintain the unity and strength so vital to our fellowship.

Let us, therefore, have the patience and tolerance to listen while others share, the courage to speak up when we have something to share, and the wisdom to do what is right for our groups and A.A. as a whole.

### Area General Service Meetings



### **CNIA Archives Center**

1807 Navy Drive (at Fresno Ave) Suite #11, Stockton, CA 95555 (Rodgers Construction, Inc., near Port of Stockton) – Second Floor Rear

From Fresno (and other points south): 99 North to Highway 4 West. Turn left at dead end at Navy Dr, to Navy Dr–Fresno Ave. Building is on the left.

From Sacramento (and other points north): 99 South to Highway 4 West or I-5 South to Navy Dr–Highway 4 West exit. From dead end on Navy Dr, turn left to Fresno Ave. Building is on the left.

**From both directions:** The Archives is located in the Rodgers Construction building on the NW corner of the intersection of Navy and Fresno. The entrance is at the far end of the building, up the stairs.



CNIA Archives will be open the 1st Saturday 10 am to 2 pm

Contact Area Archivist b