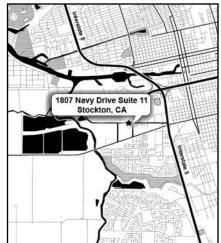

hat is right for our groups and A.A. as a whole.

### Area General Service Meetings



### **CNIA Archives Center**

1807 Navy Drive (at Fresno Ave) Suite #11, Stockton, CA 95555 (Rodgers Construction, Inc., near Port of Stockton) – Second Floor Rear

From Fresno (and other points south): 99 North to Highway 4 West. Turn left at dead end at Navy Dr, to Navy Dr–Fresno Ave. Building is on the left.

From Sacramento (and other points north): 99 South to Highway 4 West or I-5 South to Navy Dr–Highway 4 West exit. From dead end on Navy Dr, turn left to Fresno Ave. Building is on the left.

**From both directions:** The Archives is located in the Rodgers Construction building on the NW corner of the intersection of Navy and Fresno. The entrance is at the far end of the building, up the stairs.



CNIA Archives will be open the 1st Saturday 10 am to 2 pm

Contact Area Archivist before Visiting CNIA AREA ACCENTS P.O. Box 161712 Sacramento, CA 95816-1712 ADDRESS SERVICE REQUESTED

| CALIFORNIA NORTHERN INTERIOR AREA · CALENDAR 2022-2023                                                                                |                                                                                                                                                                                                                                                                                                                                                                                                                               |